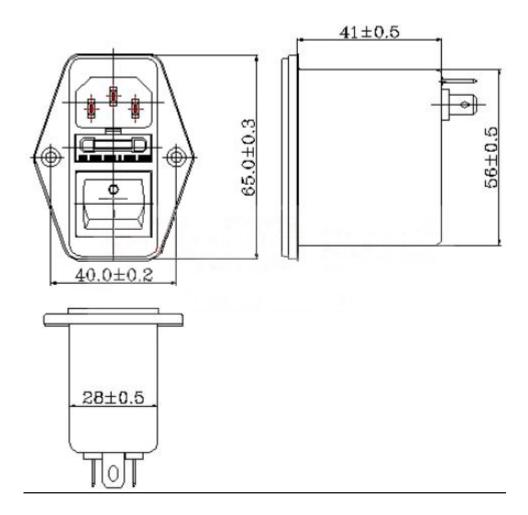

# 3A Single Phase Single Pole Socket Type EMI Filter

Mod.: CW2C-3A-T

### Description:

Available for portable electronic equipments and measuring instruments, and apply to consumer goods, single phase power supplies, switch-mode power supplies, and Medical equipment and medical typical applications, low leakage current.

#### **Technical Parameters:**

Rated Voltage: 125/250VAC or customized

**Operation Frequency: 50/60Hz** 

Rated Current: 1-10A

Hi-pot Test: 1450VDC, 2 sec (Line to Line)

2250VDC, 2 sec (Line to Ground) Climate Category: 25/85/21 (-25°C to +85°C)

Design corresponding to UL1283, CSA22.2 NO.8 1996, IEC/EN 60939

Rated Current (A): 3

L (mH): 2 x 1.8 Cx(uF): 0,1 Cy(nF): 2 x 3.3

### **Electrical Schematic**



# **Outline Dimension**



Manufacturer: Wenzhou Reelen Electrical Co., Ltd.