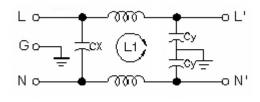

### **Electrical Schematic**

Design corresponding to UL1283, CSA22.2 NO.8 1996, IEC/EN 60939

Rated Current (A): 3

L (mH): 2 x 1.8 Cx(uF): 0,1 Cy(nF): 2 x 3.3